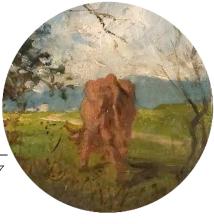

Now let's look for the animals that you can find within the paintings and objects at the Girona Art Museum!

## The animals at the Girona Art Museum

In which century was sculpted this lioness climbing a column?

Look for it in Gallery 4





How many lions are sculpted on the sarcophagus of the medieval knight Jofre Gilabert de Cruïlles?

Look for it in Gallery 5

Find this dog in the altarpiece of Sant Feliu. How was called the artist who painted this scene in the XVI century?





What was the name of the artist who painted these animals?

Look for it in Gallery 12

Look for it in Gallery 9









Who painted this flock of sheep?

Look for it in Gallery 17