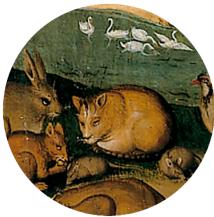

Look for it in Gallery 5

Find this dog in the altarpiece of Sant Feliu. How was called the artist who painted this scene in the XVI century?

What was the name of the artist who painted these animals?

Look for it in Gallery 12

Look for it in Gallery 9

Who painted this flock of sheep?

Look for it in Gallery 17